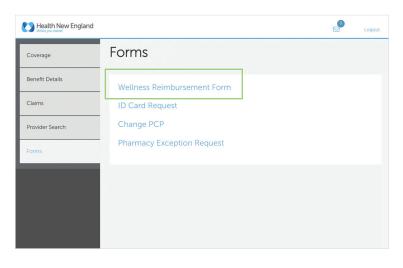

### 2. Select "Forms" from menu at the left of the screen, and click on "Wellness Reimbursement Form."

3. Then click "**Next Step**" and fill out the online form to complete your request. There is nothing to mail in.