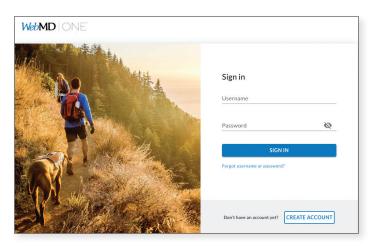

### REGISTER AS A FIRST-TIME USER.

Click
CREATE ACCOUNT.

Click No, then CONTINUE.

Enter your information into boxes 1\*, 2 and 3, then click GO.