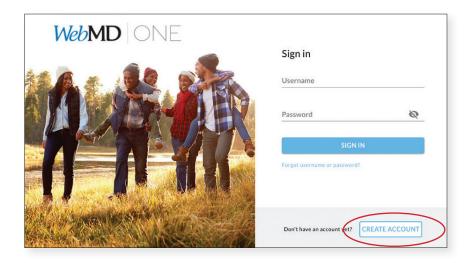

# STEP 1

TO ACCESS THE HEALTHY DIRECTIONS WEB PORTAL, POWERED BY WEBMD ONE, USE ONE OF THE FOLLOWING TWO OPTIONS:

### **OPTION 1**

» Log into the Health New England Member Portal at my.healthnewengland.org and click the Health Programs link in the Coverage section.

» Click Get Started.

### **OPTION 2**

» Go to webmdhealth.com/hne.