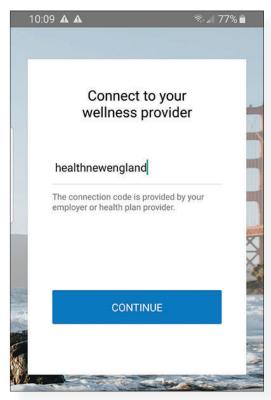

### DOWNLOAD THE APP FOR ACCESS ANYWHERE OR ANYTIME.

Grab your cell phone -Download the Wellness At Your Side App through the App Store.

Enter the connection code: healthnewengland.