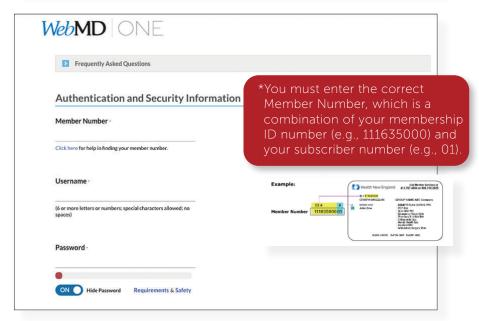

### REGISTER AS A FIRST-TIME USER.

Click
CREATE ACCOUNT.

Click No, then CONTINUE.

Enter your information into boxes 1\*, 2 and 3, then click GO.