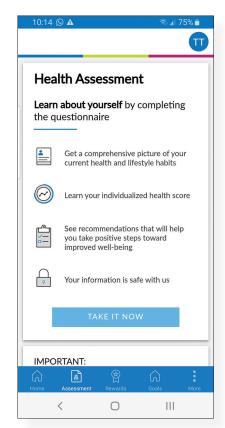

### TAKE OR ACCESS THE WEBMD HEALTH ASSESSMENT.

### First-time users:

Click on GET YOUR SCORE. Read instructions and click TAKE IT NOW.

## For return users:

Acces your WebMD ONE Health Assessment through the drop-down menu on your homepage.