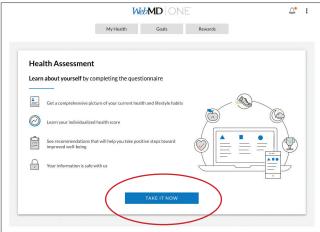

### First-time users:

Click on GET YOUR SCORE. Read instructions and click TAKE IT NOW.