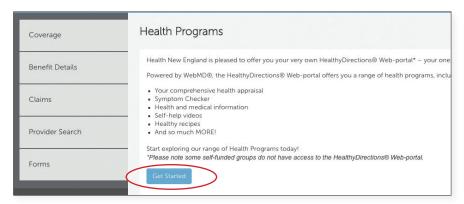

### **OPTION 1**

» Log into the Health New England Member Portal at my.healthnewengland.org and click the Health Programs link in the Coverage section.

» Click Get Started.

\*The Healthy Directions web portal is only available to Health New England health plan members. Some self-funded groups do not have access to the Healthy Directions web portal.