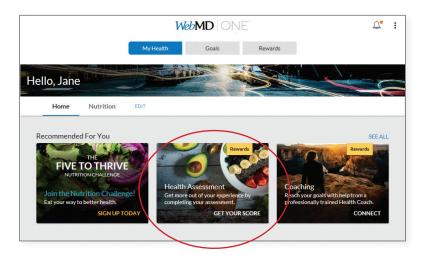

### First-time users:

Click on GET YOUR SCORE. Read instructions and click TAKE IT NOW.

## For return users:

Acces your WebMD ONE Health Assessment through the drop-down menu on your homepage.