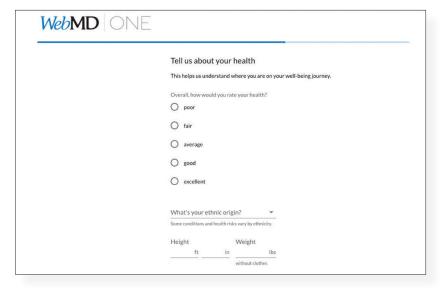

# STEPS 384

## ENTER ADDITIONAL INFORMATION TO BUILD YOUR PROFILE.

Fill out **Tell us about your health** section and click NEXT.

Select the topics in What are your interests section and click NEXT.

Select any conditions you'd like help with and click NEXT or SKIP if you'd prefer not to answer.