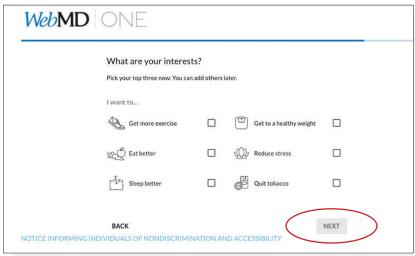

## ENTER ADDITIONAL INFORMATION TO BUILD YOUR PROFILE.

Fill out **Tell us about your health** section and click NEXT.

Select the topics in What are your interests section and click NEXT.

Select any conditions you'd like help with and click NEXT or SKIP if you'd prefer not to answer.