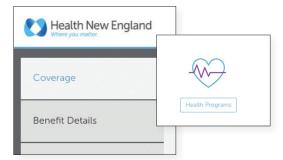

### **OPTION 1**

» Log into the Health New England Member Portal at my.healthnewengland.org and click the Health Programs link in the Coverage section.

» Click Get Started.