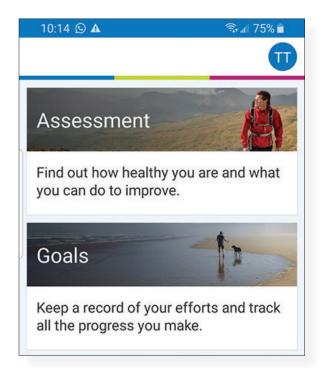

## Check your health.

In just 15 minutes, you can get a thorough assessment of your current health status with results, recommendations and next steps from WebMD Health Services without ever leaving your home. Get started by taking your personal Health Assessment.

# Set your goals.

You are unique, and so are your health and wellness goals. The Digital Health Assistant lets you set personal health goals to stay focused and motivated.