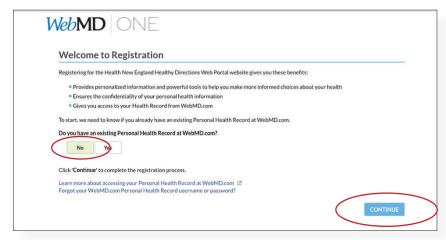

# STEP 2

### REGISTER AS A FIRST-TIME USER.

Click
CREATE ACCOUNT.

Click No, then CONTINUE.

Enter your information into boxes 1\*, 2 and 3, then click GO.