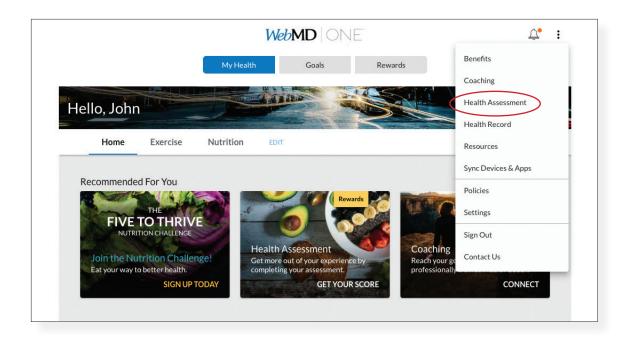

## For return users:

Acces your WebMD ONE Health Assessment through the drop-down menu on your homepage.